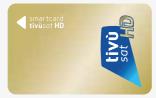

Per maggiori informazioni visita il sito www.tivusat.tv

**TERRESTRE -** Compatibile anche con i servizi a pagamento del digitale terrestre sistema di codifica Nagravision1: per poter fruire dei contenuti è necessaria una tessera abilitata (smart card non inclusa nella confezione) dell'operatore prescelto.