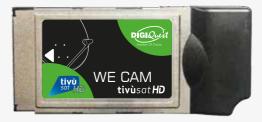

## KIT**tivù**sat per TV e decoder Modulo CAM e SMARTCARD

**TIVÙSAT -** Grazie alla WE CAM tivùsat HD potrai guardare tanti canali gratuiti nazionali ed internazionali presenti sulla piattaforma satellitare tivùsat.

TASTO WPS - Configurazione Wi-Fi semplificata.

**APP** presto disponibile per controllo remoto ed EPG.

Utilizzabile su tutti i televisori con slot CI+.

COD.ART.: BUNDLETVSATWE EAN: 8032622980943 BOX: 50 pz.