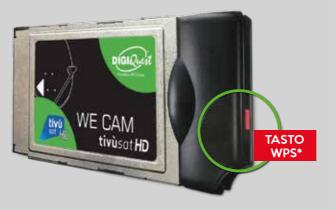

## WE CAM tivùsat HD

IL SEGNALE SEMPRE e OVUNQUE

## KIT**tivù**sat per TV e decoder Modulo CAM e SMARTCARD

**TIVÙSAT -** Grazie alla WE CAM tivùsat HD potrai guardare tanti canali gratuiti nazionali ed internazionali presenti sulla piattaforma satellitare tivùsat.

TASTO WPS - Configurazione Wi-Fi semplificata.

**APP** presto disponibile per controllo remoto ed EPG.

Utilizzabile su tutti i televisori con slot CI+.

COD.ART.: BUNDLETVSATWE EAN: 8032622980943 BOX: 50 pz.